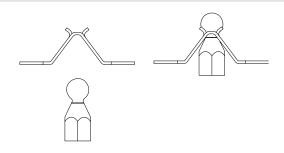

Optional base cover installation:

- 1. Align the base with the legs (Figure B1).
- 2. Slide the base against the legs (Figure B2) and snap the fasteners into place as shown (Figure B3).

### FIGURES B1 & B2 ▼

| Item # | Description               |
|--------|---------------------------|
| 1      | DF1C x 1                  |
| 2      | Mounting Plate x 1        |
| 3      | (Optional) Base Cover x 1 |