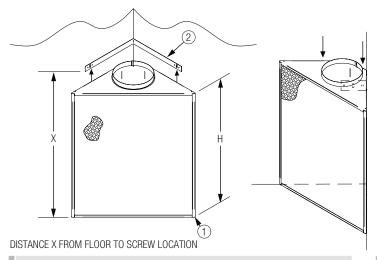

### INSTALLATION INSTRUCTIONS

- 1. Fasten the mounting plate (Item 2) to the wall at the specified distance above the floor (Table 1, Figure 1 and Figure 2 for reference).
- 2. Ensure that the corresponding knock-outs have been removed from the rear of the diffuser.
- Orient the diffuser such that the inlet is in line with the duct connection and the knock-outs line up with the mounting plate (Figure 1). Slide the diffuser onto the wall mounting plate and gently push down on the diffuser to lock into place (Figure 2).

### **READ INSTRUCTIONS COMPLETELY BEFORE STARTING**

| Table 1                |      |  |
|------------------------|------|--|
| Overall Height of Unit | x    |  |
| 24.0                   | 19.0 |  |
| 36.0                   | 31.0 |  |
| 48.0                   | 43.0 |  |
| 60.0                   | 55.0 |  |