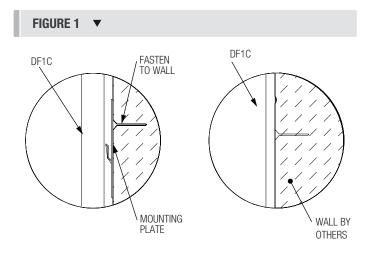

### INSTALLATION INSTRUCTIONS

- 1. Fasten the mounting plate (Item 2) to the wall at the specified distance above the floor (Table 1, Figure 1 and Figure 2 for reference).
- 2. Ensure that the corresponding knock-outs have been removed from the rear of the diffuser.
- Orient the diffuser such that the inlet is in line with the duct connection and the knock-outs line up with the mounting plate (Figure 1). Slide the diffuser onto the wall mounting plate and gently push down on the diffuser to lock into place (Figure 2).