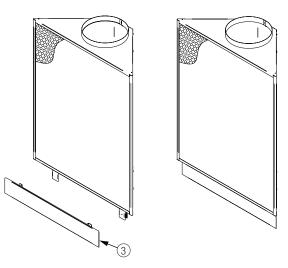

Optional base cover installation:

- 1. Align the base with the legs (Figure B1).
- 2. Slide the base against the legs (Figure B2) and snap the fasteners into place as shown (Figure B3).

### FIGURES B1 & B2 ▼

| Item # | Description               |
|--------|---------------------------|
| 1      | DF1C x 1                  |
| 2      | Mounting Plate x 1        |
| 3      | (Optional) Base Cover x 1 |